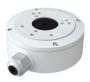

|  |  |  |  |
| PoE                 | Yes                                                                                                |  |  |  |  |
| Power Supply        | DC12V/~400mA / PoE/~5.2W                                                                           |  |  |  |  |
| Work Environment    | -30°C~60°C, 10%~90% Humidity                                                                       |  |  |  |  |
| Junction Box        | PR-JB12IP66 - PR-JB12IP64 - PR-WB-A                                                                |  |  |  |  |
|                     |                                                                                                    |  |  |  |  |



# **DI-320IPE-28**



### DIMENSIONS





### ACCESSORIES







PR-JB12IP64



PR-WB-A