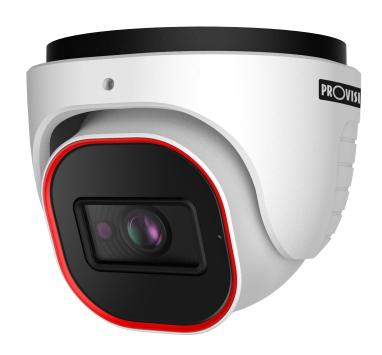

#### 20M IR 2MP FIXED LENS DOME/TURRET CAMERA

Equipped with a 2.8mm fixed lens, this 2MP Dome/Turret camera is designed for short distance surveillance (up to 20m) in both indoor and outdoor scenarios.

#### **MAIN FEATURES**

- 2MP
- 1920x1080 Resolution
- Wide field of view 108°
- 3D-DNR
- IP67
- · Audio in + Built in microphone