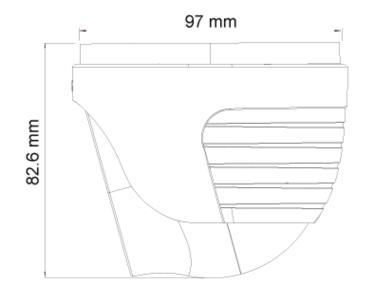

## **DI-320IPE-28**

| 5 | ΡE | CI | FI | CA | ПС | )N; | 5 |  |  |
|---|----|----|----|----|----|-----|---|--|--|
|   |    |    |    |    |    |     |   |  |  |

| Iris                | Fixed Iris                                                                                         |  |  |  |  |
|---------------------|----------------------------------------------------------------------------------------------------|--|--|--|--|
| Lens Mount          | M12 mount                                                                                          |  |  |  |  |
| Protection Rate     | Water Proof: IP67                                                                                  |  |  |  |  |
| Bracket             | 3-Axis Bracket                                                                                     |  |  |  |  |
| Dimensions          | Ø97mm×82.6mm                                                                                       |  |  |  |  |
| Weight (gross)      | ~450g                                                                                              |  |  |  |  |
| Network             | RJ45 (+PoE)                                                                                        |  |  |  |  |
| Power               | DC Socket                                                                                          |  |  |  |  |
| Analog Video Output | No                                                                                                 |  |  |  |  |
| Audio Connectivity  | Built-In Microphone + Audio Input                                                                  |  |  |  |  |
| SD Card             | Event/Schedule based Main/Sub-Stream recording (Up to 128Gb)                                       |  |  |  |  |
| Hard Reset Button   | Yes                                                                                                |  |  |  |  |
| Alarm               | No                                                                                                 |  |  |  |  |
| Remote Monitoring   | IE Browsing, CMS Software, Provision Cam2 Mobile App                                               |  |  |  |  |
| User Access         | Supports simultaneous monitoring for up to 10 users with multi-stream real time transmission       |  |  |  |  |
| Network Protocol    | IPv4, IPv6, TCP, UDP, DHCP, NTP, DDNS, 802.1X, RTSP, Multicast, UPnP, Email, FTP, HTTPS, QoS, P2P" |  |  |  |  |
| ONVIF               | Yes                                                                                                |  |  |  |  |
| Ethernet            | 100Mbps                                                                                            |  |  |  |  |
| PoE                 | Yes                                                                                                |  |  |  |  |
| Power Supply        | DC12V/~400mA / PoE/~5.2W                                                                           |  |  |  |  |
| Work Environment    | -30°C~60°C, 10%~90% Humidity                                                                       |  |  |  |  |
| Junction Box        | PR-JB12IP66 - PR-JB12IP64 - PR-WB-A                                                                |  |  |  |  |
|                     |                                                                                                    |  |  |  |  |

### DIMENSIONS