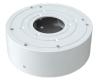

|  |  |  |  |
| PoE                 | Yes                                                                                                |  |  |  |  |
| Power Supply        | DC12V/~400mA / PoE/~5.2W                                                                           |  |  |  |  |
| Work Environment    | -30°C~60°C, 10%~90% Humidity                                                                       |  |  |  |  |
| Junction Box        | PR-JB12IP66 - PR-JB12IP64 - PR-WB-A                                                                |  |  |  |  |
|                     |                                                                                                    |  |  |  |  |



# **DI-320IPE-28**



### DIMENSIONS





### ACCESSORIES







PR-JB12IP64



PR-WB-A